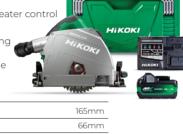

## **36V Brushless** 165mm Plunge Saw Kit

## C3606DPA(GCZ)

- 'Deep Cut' configuration
- max cut 66mm at 90°
- Variable speed function for greater control
- Flectronic soft start feature
- Double guide for precise setting of cutting depth
- Rotatable dust extractor nozzle for variable working positions

Supplied with saw blade, dust bag, hex wrench, 1x 1080W Multi Volt battery, charger and case.

| Capacity Blade Dia.       | 165mm            |
|---------------------------|------------------|
| Max Cut Depth – 90°       | 66mm             |
| Max Cut Depth – 45°       | 45mm             |
| Max Cut Depth – -5°       | 57mm             |
| Max Bevel Angle           | -1 – 46°         |
| No Load Speed – High Mode | 5,200/min        |
| Length                    | 391mm            |
| Weight                    | 5.1kg (BSL36A18) |
| Voltage                   | 36V              |