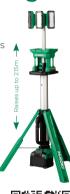

## **18V** 4000lm IP55 Worksite Tower Light

UB18DG(H4Z)

- Adjustable brightness between 1000 - 4000lm - 4 stage brightness (Low, Mid, High, Max)
- ■x66 Bright White LED Lights
- Collapses down for easy transportation
- Telescopic head height from 1,035mm to 2,150mm

Supplied without batteries and charger and carrybag. Includes power adaptor.

| Brightness (lumens) | 4000lm                   |
|---------------------|--------------------------|
| Dust & Water        | IP55                     |
| Runtime (BSL36A18)  | up to 10.5hrs<br>@1000lm |
| Individual LEDs     | 66                       |
| Adj. Lighting Angle | 360°                     |
| Light Modes         | 4 modes                  |
| Weight              | 8.1kg (BSL36A18)         |
| Voltage             | 18V                      |