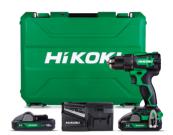

## **18V** Brushless 13mm Impact Drill Kit

DV18DE(GMZ)

- Reactive Force Control with Gyro Sensor
- New robust aluminium gear-case
- 22 Stage clutch
- 2 speed grearbox (High / Low)
- Ultra-bright LED light
- ■70Nm hard torque output

Supplied with 2x 4.0Ah Compact Batteries, Fan-cooled Smart Charger, Case.

| Capacity Wood    | 52mm                                 |
|------------------|--------------------------------------|
| Capacity Steel   | 13mm                                 |
| Capacity Masonry | 13mm                                 |
| No Load Speed    | 0 – 550/min (Low) / 2,000/min (High) |
| No Load Speed    | 0 – 30,000/min                       |
| Clutch Settings  | 22                                   |
| Weight           | 1.9kg                                |
| Voltage          | 18V                                  |