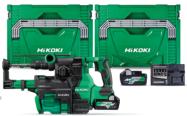

## **36V** Brushless 28mm SDS+Rotary Hammer Kit

DH3628DC(GGZ)

- Quick-release chuck and 2-speed controller
- 3 mode action: rotary drilling, hammer drilling, or chiselling
- 3.2J impact energy for efficient drilling in masonry

Supplied with 2x 1080W MULTI VOLT batteries, 32min Rapid Smart Charger, Dust Extractor System and carry case

| Bit Shank             | SDS+             |
|-----------------------|------------------|
| Capacity Concrete     | 28mm             |
| Capacity Wood         | 32mm             |
| Capacity Steel        | 13mm             |
| No Load Speed         | 0 - 950/min      |
| Full Load Impact Rate | 0 - 4,300/min    |
| Weight                | 4.1kg (BSL36A18) |
| Voltage               | 36V              |