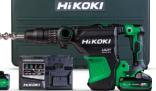

## **36V** Brushless 40mm SDS-MAX Rotary Hammer Kit

DH3640DA(GAZ)

- Huge 9.2J impact energy
- Reactive Force Control (RFC)
- Variable and constant speed control
- 2 mode action: Hammer drilling or chiselling
- Low Vibraton Handle (LVH)
- 4-stage speed selector

Supplied with 2x 1440W MULTI VOLT batteries (BSL36B18X), Rapid Smart Charger, case, hammer grease and side handle

| Impact Energy         | 9.23        |
|-----------------------|-------------|
| Bit Size              | SDS-MAX     |
| Masonry               | 40mm        |
| Core Bit              | 105mm       |
| No Load Speed         | 0 – 500/min |
| Full Load Impact Rate | 0-2,800/min |
| Weight                | 7.4kg       |
| Voltage               | 36V         |