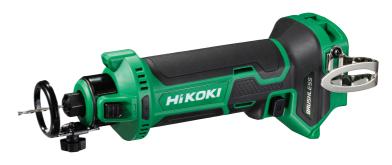

## 18V Brushless 1/4" Cut-out Tool Bare Tool

M18DYA(G4Z)

- High rotation speed of 28,000rpm
- High performance brushless motor
- Soft-start for smooth control
- Bright LED light
- Tool-less base adjustment
- Slim-body design for superior ergonomics

## BRUSHLESS

| Collet Capacity               | LED Light | No Load Speed | Base Adjustment | Soft Start | Motor Type | Weight | Voltage |
|-------------------------------|-----------|---------------|-----------------|------------|------------|--------|---------|
| 1/8" (3.18mm) , 1/4" (6.35mm) | Yes       | 28,000min     | Tool-less       | Yes        | Brushless  | 1.1kg  | 18V     |