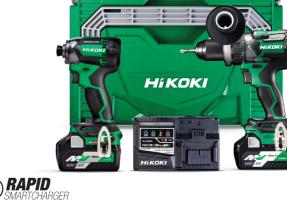

# **HíKOKI**

## 18V Brushless Impact Drill & Impact Driver Kit

KC18DC(GRZ)

#### 18V 13mm 140Nm High Powered Impact Drill (DV18DC)

- 140Nm hard torque output
- Reactive Force Control Gyro Sensor Anti-kickback feature
- ■18V high performance brushless motor
- Robust aluminium gear case

#### 18V 210Nm High Powered Impact Driver (WH18DC)

- Triple Hammer design
- 210Nm max tightening torque
- Highly visible Triple LED Light design
- 5-mode selector to tackle a variety of applications

SUPPLIED WITH: 2x 1080W Multi Volt batteries (BSL36A18), rapid charger and case