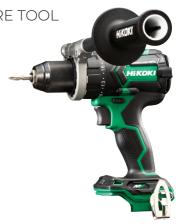

## HiKOKI

36V High Powered 155Nm Driver Drill BARE TOOL

DS36DC(G4Z)

- 155Nm hard torque output
- Reactive Force Control safety function
- Highest power in it's class new optimally designed motor and inverter circuit allows for continuously high speeds and under load operation
- 13mm heavy duty metal keyless chuck and heavy duty metal gear case
- New and improved side handle for greater control
- Variable Speed Control
- 36V High Performance brushless motor
- Compatible with ID Alloy plates

STANDARD WITHOUT: Batteries and charger. Includes belt hook and side handle.

| Drill Chick | Torque | Wood Capacity | Steel Capacity | Masonry Capacity | No Load Speed   | Weight           | Overall Length | Voltage |
|-------------|--------|---------------|----------------|------------------|-----------------|------------------|----------------|---------|
| 13mm        | 155Nm  | 118mm         | 20mm           | 20mm             | 500 / 2,200/min | 2.7kg (BSL36A18) | 190mm          | 36V     |