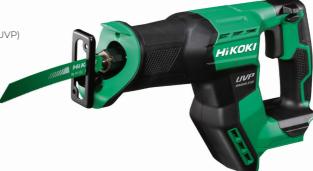

## **HíKOKI**

## 18V Brushless Sabre Saw BARE TOOL

CR18DMA(G4Z)

- 18V high-performance brushless motor
- Anti-vibration system for low vibration and maximum comfort (UVP)
- Tool-less blade change and tool-less shoe adjustment
- 4 stage selector mode allows max speed adjustment between low, medium, high and AUTO mode
- 29mm stroke length with a 300mm cutting capacity
- Blades can be mounted upside down to perform pocket cuts
- Accepts standard sabre saw blades

SUPPLIED WITHOUT: Batteries, charger or carry case. Includes blade.

| Pipe Capacity | Steel Capacity | Wood Capacity | No Load Speed (Low/Med/High)      | Length of Stroke | Overall Length | Weight | Voltage |
|---------------|----------------|---------------|-----------------------------------|------------------|----------------|--------|---------|
| 130mm         | 120mm          | 300mm         | 1,700/min / 2,500/min / 3,000/min | 29mm             | 360mm          | 2.8kg  | 18V     |